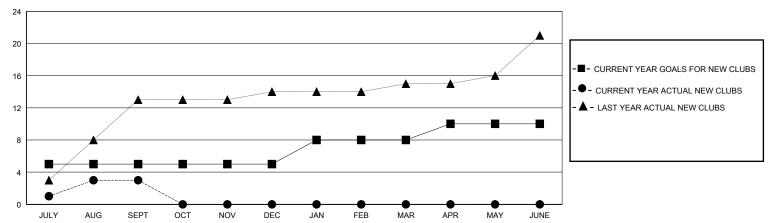

| 0             | JULY/AUG/SEPT         | 60                    | 229                     | 121                                                |  |
| OCT/NOV/DEC           | 0             | 0         | 0             | OCT/NOV/DEC           | 25                    | 0                       | 0                                                  |  |
| JAN/FEB/MAR           | 3             | 0         | 0             | JAN/FEB/MAR           | 60                    | 0                       | 0                                                  |  |
| APR/MAY/JUNE          | 2             | 0         | 0             | APR/MAY/JUNE          | 25                    | 0                       | 0                                                  |  |

## GOALS AND ACTUAL NEW CLUBS CUMULATIVE



## GOALS AND ACTUAL MEMBERS CUMULATIVE



| DROPPED CLUBS: 0 |     | 48 CLUBS OF 223 ADDED 1 OR MORE<br>NEW MEMBERS | GENDER DISTRIBUTION  MALE 4,212 (73.34%) |                |   |
|------------------|-----|------------------------------------------------|------------------------------------------|----------------|---|
| DROPPED MEMBERS  |     |                                                | FEMALE                                   | 1,530 (26.64%) |   |
| DECEASED         | 4   | CLICK HERE FOR CUMULATIVE                      | TOTAL FAMILY UNIT MEMBERS                |                | 0 |
| CLUB CANCELLED 0 |     | MEMBERSHIP DATA                                |                                          |                | 0 |
| OTHER            | 116 |