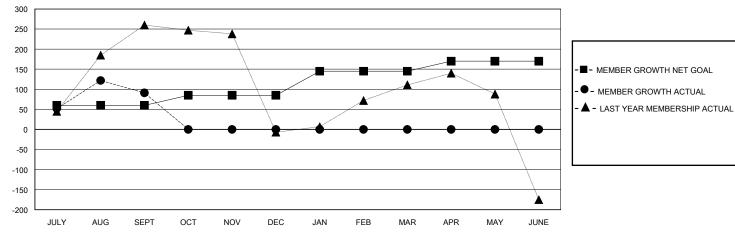

## GOALS AND ACTUAL MEMBERS CUMULATIVE

| DROPPED CLUBS: 0 |     | 48 CLUBS OF 223 ADDED 1 OR MORE<br>NEW MEMBERS | GENDER DISTRIBUTION  MALE 4,212 (73.34%) |                |   |
|------------------|-----|------------------------------------------------|------------------------------------------|----------------|---|
| DROPPED MEMBERS  |     |                                                | FEMALE                                   | 1,530 (26.64%) |   |
| DECEASED         | 4   | CLICK HERE FOR CUMULATIVE                      | TOTAL FAMILY UNIT MEMBERS                |                | 0 |
| CLUB CANCELLED 0 |     | MEMBERSHIP DATA                                |                                          |                | 0 |
| OTHER            | 116 |                                                | FAMILY MEMBERS PAYING HALF DUES          |                | 0 |
| TOTAL            | 120 |                                                |                                          |                |   |